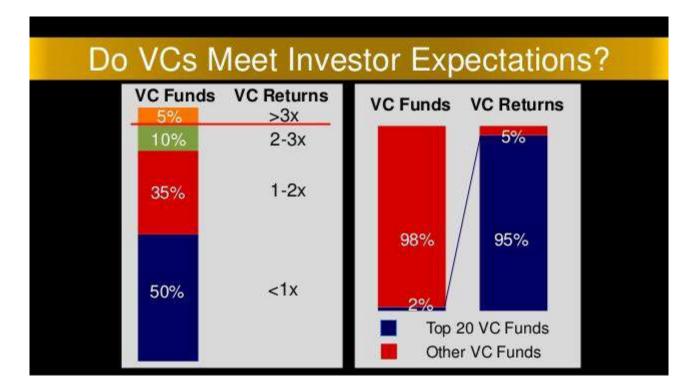

### In reality...

Source: https://www.slideshare.net/gilbenartzy/early-stage-startup-fundraising-in-2020?ref

#### In reality...

¢

| US Venture Capital:<br>Net to Limited Partners<br>Vintage Year<br>1988<br>1989<br>1990<br>1991<br>1992<br>1993 | Pooled Return<br>2.46<br>2.59<br>3.15<br>3.17 | Arithmetic Mean<br>2.13<br>2.44<br>2.72 | Modian<br>2.08<br>2.09 | Upper Quartile<br>2.52 | Lower Quartile | Number of Fund |
|----------------------------------------------------------------------------------------------------------------|-----------------------------------------------|-----------------------------------------|------------------------|------------------------|----------------|----------------|
| 1988<br>1989<br>1990<br>1991<br>1992                                                                           | 2.46<br>2.59<br>3.15<br>3.17                  | 2.13<br>2.44                            | 2.08                   |                        | W.             |                |
| 1989<br>1990<br>1991<br>1992                                                                                   | 2.59<br>3.15<br>3.17                          | 2.44                                    |                        | 2.52                   | 1.49           |                |
| 1990<br>1991<br>1992                                                                                           | 3.15<br>3.17                                  |                                         | 2.09                   |                        | 1.10           | 26             |
| 1991<br>1992                                                                                                   | 3.17                                          | 2.72                                    |                        | 2.99                   | 1.52           | 37             |
| 1992                                                                                                           |                                               |                                         | 2.44                   | 2.80                   | 1.60           | 17             |
|                                                                                                                |                                               | 3.19                                    | 2.36                   | 3.52                   | 1.62           | 17             |
| 1993                                                                                                           | 3.07                                          | 3.43                                    | 2.18                   | 2.88                   | 1.52           | 21             |
|                                                                                                                | 4.13                                          | 3.57                                    | 2.30                   | 3.53                   | 1.57           | 36             |
| 1994                                                                                                           | 5.41                                          | 3.81                                    | 2.12                   | 4.57                   | 1.33           | 41             |
| 1995                                                                                                           | 6.07                                          | 5.18                                    | 2.68                   | 4.33                   | 1.87           | 35             |
| 1996                                                                                                           | 4.97                                          | 4.53                                    | 2.19                   | 4.57                   | 1.33           | 40             |
| 1997                                                                                                           | 3.12                                          | 2.59                                    | 1.41                   | 2.53                   | 0.92           | 70             |
| 1998                                                                                                           | 1.50                                          | 1.59                                    | 0.98                   | 1.58                   | 0.62           | 81             |
| 1999                                                                                                           | 0.95                                          | 0.92                                    | 0.80                   | 1.24                   | 0.40           | 110            |
| 2000                                                                                                           | 1.06                                          | 1.03                                    | 0.92                   | 1.42                   | 0.61           | 153            |
| 2001                                                                                                           | 1.23                                          | 1.34                                    | 1.15                   | 1.63                   | 0.79           | 54             |
| 2002                                                                                                           | 0.97                                          | 1.15                                    | 0.94                   | 1.42                   | 0.73           | 33             |
| 2003                                                                                                           | 1.77                                          | 1.45                                    | 1.14                   | 1.81                   | 0.67           | 38             |
| 2004                                                                                                           | 1.70                                          | 1.70                                    | 1.22                   | 1.79                   | 0.81           | 67             |
| 2005                                                                                                           | 1.61                                          | 1.57                                    | 1.36                   | 1.86                   | 0.92           | 64             |
| 2006                                                                                                           | 1.72                                          | 1.58                                    | 1.58                   | 1.99                   | 0.80           | 80             |
| 2007                                                                                                           | 2.15                                          | 2.24                                    | 1.88                   | 2.61                   | 1.33           | 68             |
| 2008                                                                                                           | 1.71                                          | 1.68                                    | 1.38                   | 2.08                   | 1.07           | 66             |
| 2009                                                                                                           | 1.99                                          | 1.86                                    | 1.73                   | 2.15                   | 1.37           | 23             |
| 2010                                                                                                           | 3.03                                          | 2.56                                    | 1.86                   | 2.76                   | 1.38           | 50             |
| 2011                                                                                                           | 2.05                                          | 1.78                                    | 1.61                   | 2.21                   | 1.08           | 45             |
| 2012                                                                                                           | 1.86                                          | 1.72                                    | 1.49                   | 1.96                   | 1.25           | 56             |
| 2013                                                                                                           | 1.64                                          | 1.58                                    | 1.44                   | 1.75                   | 1.21           | 58             |
| 2014                                                                                                           | 1.39                                          | 1.35                                    | 1.27                   | 1.46                   | 1.11           | 81             |

Notes: Based on data compiled from 1,596 US venture capital funds, including fully liquidated partnerships, formed between 1988 and 2016. Internal rates of return are net of fees, expenses and carried interest CA research shows that most funds take at least sity years to **settle** into their final quartile ranking, and previous to this settling they typically rank in 2-3 other quartiles; therefore fund or benchmark performance metrics from more recent vintage years may be less meaningful. Benchmarks with "—" have an insufficient number of funds in the vintage year sample to produce a meaningful return.