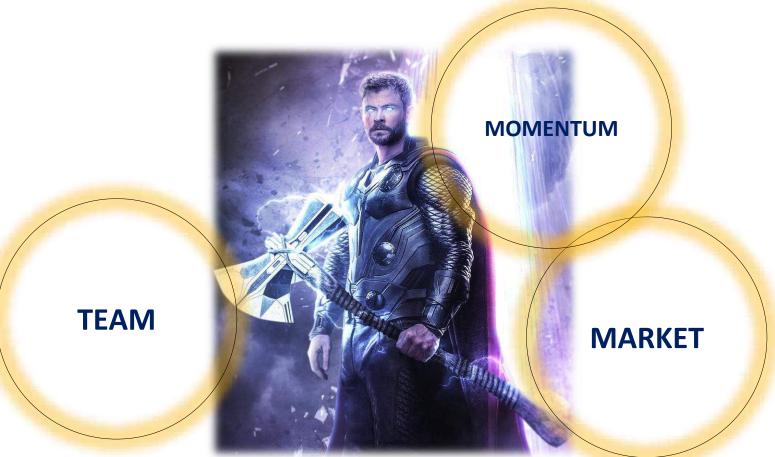

#### **The Three Forces**

Desire to bet on the right horse (10X)

#### Fear of betting on the wrong horse

#### **FOMO – missing out** the winning horse

### **The Three Forces**

Gain – Betting on the right horse (10X)

Prove that you have a huge potential

Fear of Loss – betting on the wrong horse

Convince the VC you are low risk

**FOMO** – missing out the winning horse Show the VC that <u>others are very interested</u>