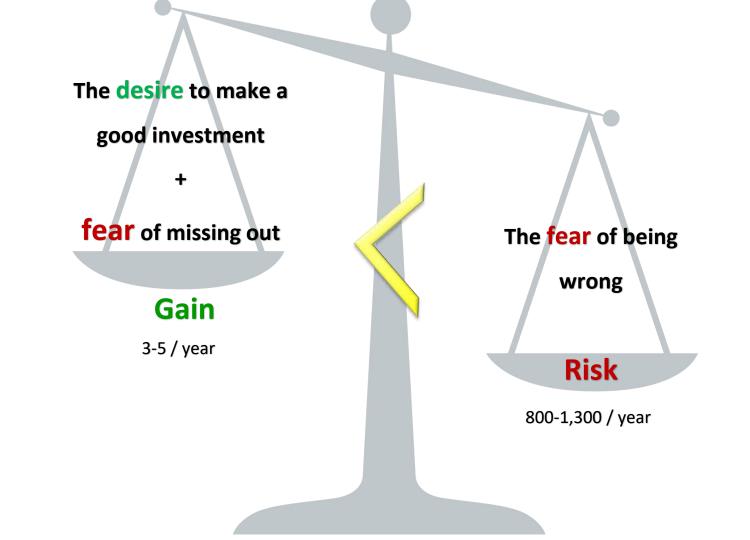

### **The Three Forces**

Gain – Betting on the right horse (10X)

Prove that you have a huge potential

Fear of Loss – betting on the wrong horse

Convince the VC you are low risk

**FOMO** – missing out the winning horse Show the VC that <u>others are very interested</u>