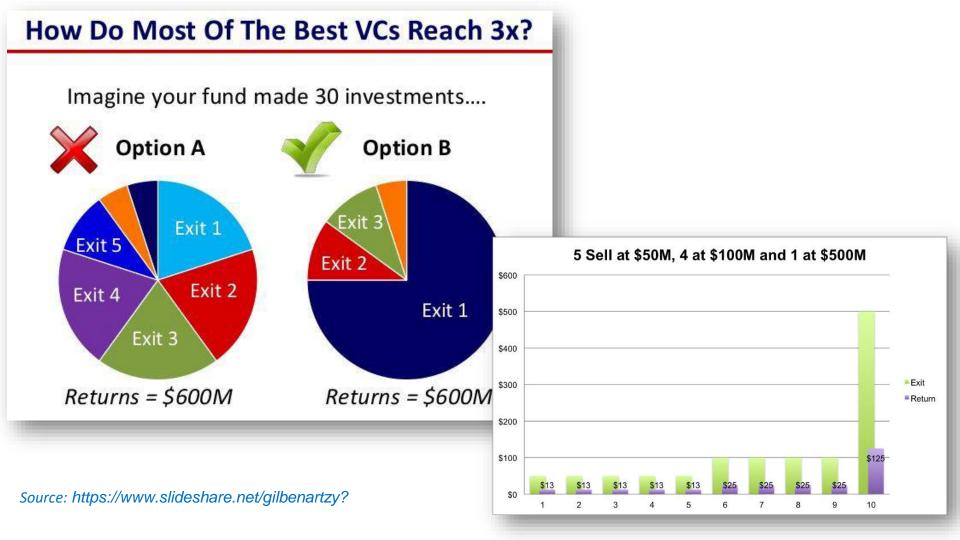

al rates of return are net of fees, expenses and carried interest CA research shows that most funds take at least sity years to **settle** into their final quartile ranking, and previous to this settling they typically rank in 2-3 other quartiles; therefore fund or benchmark performance metrics from more recent vintage years may be less meaningful. Benchmarks with "—" have an insufficient number of funds in the vintage year sample to produce a meaningful return.

OpticA 1 16

#### In reality...

#### Net IRR Of Andreessen Horowitz's First Five Flagship Funds Against The S&P's Net IRR

Source: A16Z's Net IRR information was provided by a source to The Information. S&P 500 Net IRR and other performance data was calculated by Cambridge Associates and are current though September 30, 2018.







They're asking themselves:

"Are you it?"

#### **The Three Forces**



Desire to bet on the right horse (10X)

#### Fear of betting on the wrong horse

#### **FOMO – missing out** the winning horse



### **The Three Forces**



Gain – Betting on the right horse (10X)

Prove that you have a huge potential

Fear of Loss – betting on the wrong horse

Convince the VC you are low risk

**FOMO** – missing out the winning horse Show the VC that <u>others are very interested</u>

## **Creating FOMO...?**

#### It's all about perceived momentum



- Clear validated need
- □ Hot & growing market hungry for a solution
- Unique value proposition & secret sauce
- Clear business model
- Effective distribution / Go-To-Market
- Traction
- Team, team, team

#### = Investor Interest







### Looking