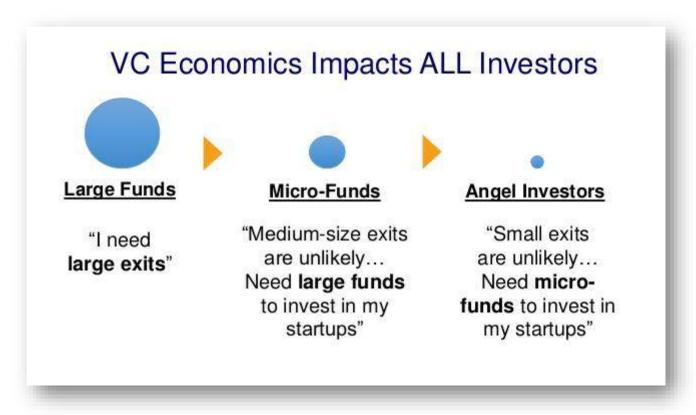

#### Venture Capital Institutional **Business** Corporates angels funds Limited Partners **Expected Returns:** VC fund 3X Investment Startup Startup Startup Portfolio

### In reality...

Source: https://www.slideshare.net/gilbenartzy/early-stage-startup-fundraising-in-2020?ref