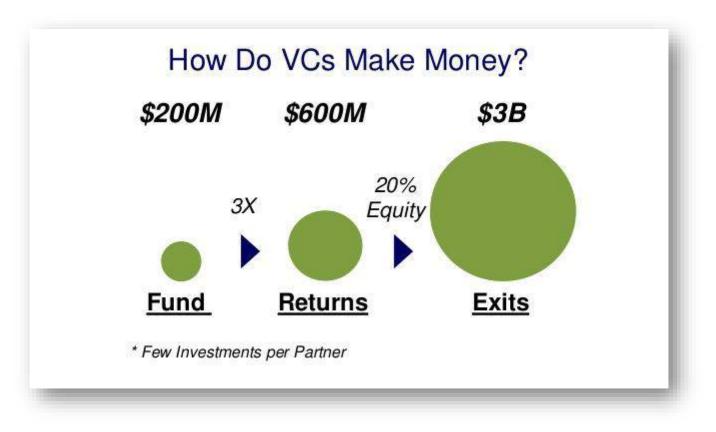

### How Investors Think?

#### Venture Capital Institutional **Business** Corporates angels funds Limited Partners **Expected Returns:** VC fund 3X Investment Startup Startup Startup Portfolio